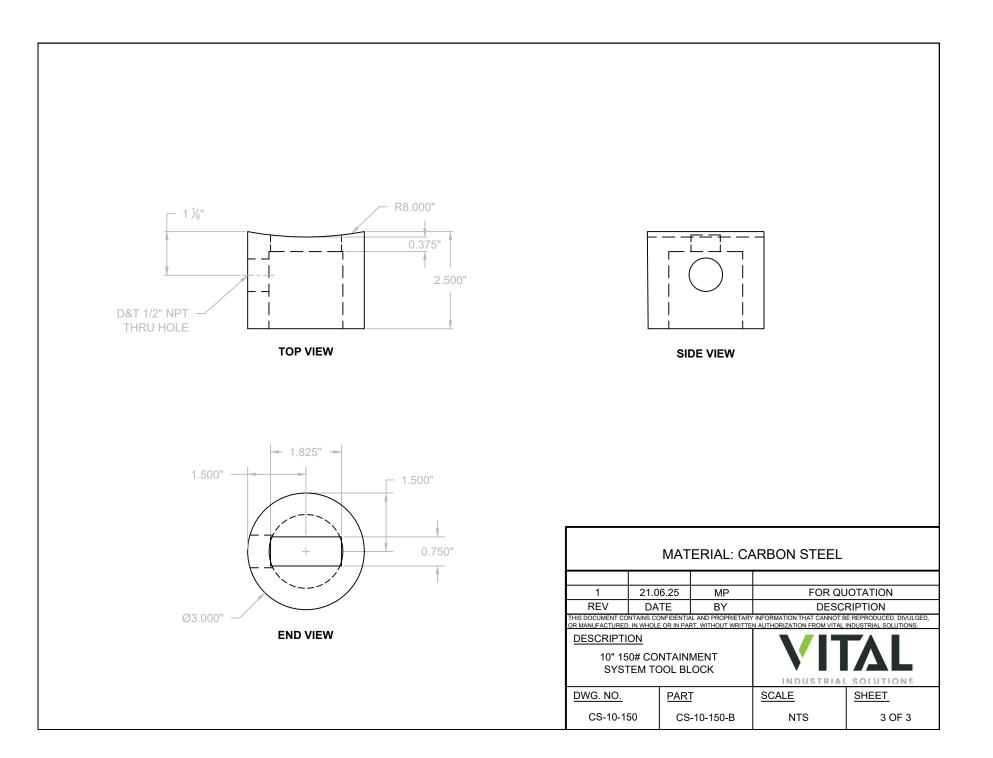

|             | TAL<br>AL SOLUTIONS   |  |
|                                                                                   | DWG. NO.                                                                                                                                                                                                     | PART                | SCALE       | <u>SHEET</u>          |  |
|                                                                                   | CS-3-150                                                                                                                                                                                                     | CS-3-150-SP         | NTS         | 2 OF 3                |  |