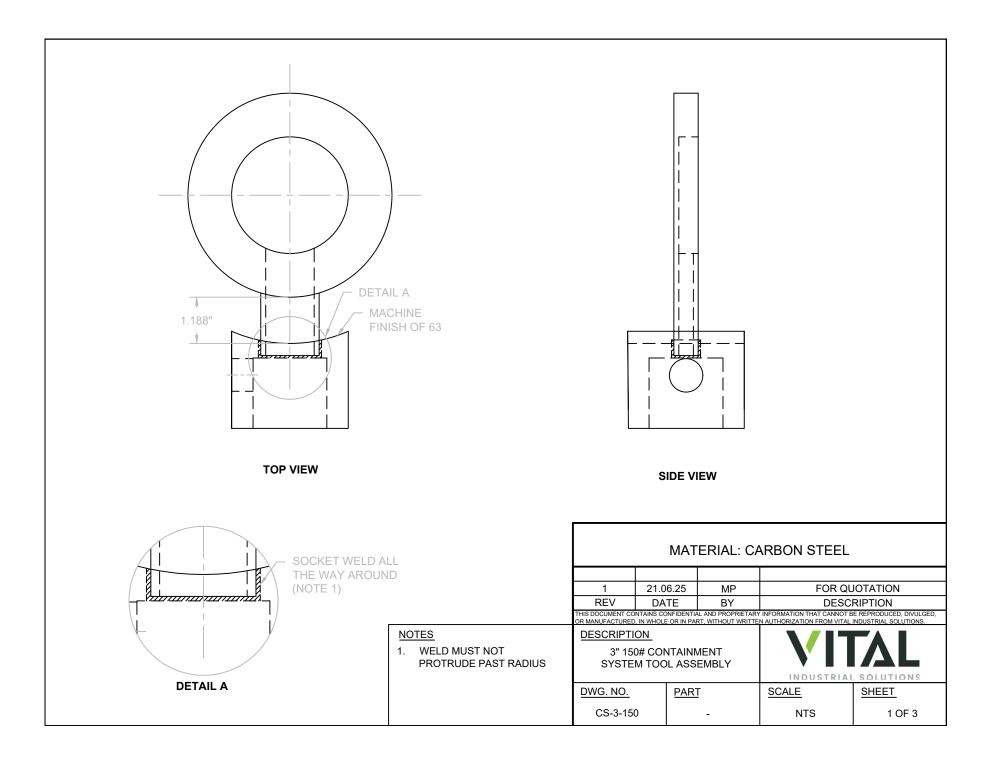

| 4.125"<br>270°<br>1.250" CUTOUT<br>5.250" DIA.<br>3.000" DIA.<br>180°<br>TOP VIEW | 6.7                                                                                                                                                                                                          | 50"                 | 500" CUTOUT |                       |  |
|-----------------------------------------------------------------------------------|--------------------------------------------------------------------------------------------------------------------------------------------------------------------------------------------------------------|---------------------|-------------|-----------------------|--|
|                                                                                   |                                                                                                                                                                                                              | MATERIAL: C         | ARBON STEEL | -                     |  |
|                                                                                   |                                                                                                                                                                                                              | .06.25 MP<br>ATE BY |             | QUOTATION<br>CRIPTION |  |
|                                                                                   | THIS DOCUMENT CONTAINS CONFIDENTIAL AND PROPRIETARY INFORMATION THAT CANNOT BE REPRODUCED, DIVULGED,<br>OR MANUFACTURED, IN WHOLE OR IN PART, WITHOUT WRITTEN AUTHORIZATION FROM VITAL INDUSTRIAL SOLUTIONS. |                     |             |                       |  |
|                                                                                   | DESCRIPTION<br>3" 150# CONTAINMENT<br>SYSTEM TOOL SPADE                                                                                                                                                      |                     |             | TAL<br>AL SOLUTIONS   |  |
|                                                                                   | DWG. NO.                                                                                                                                                                                                     | PART                | SCALE       | <u>SHEET</u>          |  |
|                                                                                   | CS-3-150                                                                                                                                                                                                     | CS-3-150-SP         | NTS         | 2 OF 3                |  |