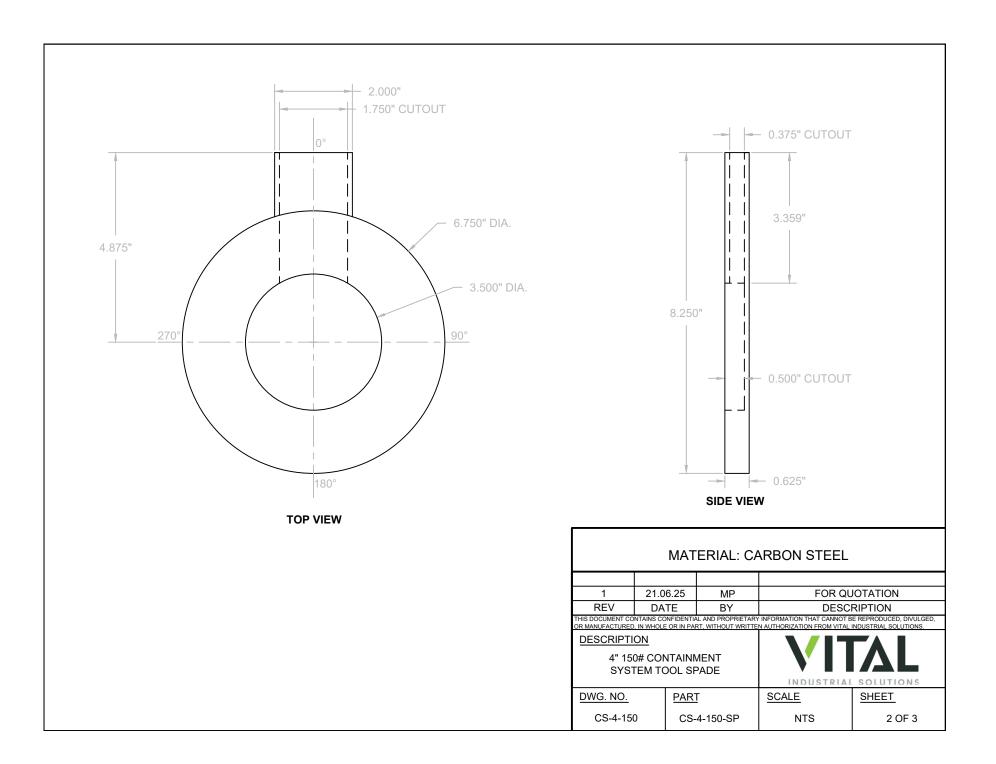

| 4.125"<br>270°<br>1.250" CUTOUT<br>5.250" DIA.<br>3.000" DIA.<br>180°<br>TOP VIEW | 6.7                                                                                                                                                                                                          | 50"                 | 500" CUTOUT |                       |  |
|-----------------------------------------------------------------------------------|--------------------------------------------------------------------------------------------------------------------------------------------------------------------------------------------------------------|---------------------|-------------|-----------------------|--|
|                                                                                   |                                                                                                                                                                                                              | MATERIAL: C         | ARBON STEEL | -                     |  |
|                                                                                   |                                                                                                                                                                                                              | .06.25 MP<br>ATE BY |             | QUOTATION<br>CRIPTION |  |
|                                                                                   | THIS DOCUMENT CONTAINS CONFIDENTIAL AND PROPRIETARY INFORMATION THAT CANNOT BE REPRODUCED, DIVULGED,<br>OR MANUFACTURED, IN WHOLE OR IN PART, WITHOUT WRITTEN AUTHORIZATION FROM VITAL INDUSTRIAL SOLUTIONS. |                     |             |                       |  |
|                                                                                   | DESCRIPTION<br>3" 150# CONTAINMENT<br>SYSTEM TOOL SPADE                                                                                                                                                      |                     |             | TAL<br>AL SOLUTIONS   |  |
|                                                                                   | DWG. NO.                                                                                                                                                                                                     | PART                | SCALE       | <u>SHEET</u>          |  |
|                                                                                   | CS-3-150                                                                                                                                                                                                     | CS-3-150-SP         | NTS         | 2 OF 3                |  |