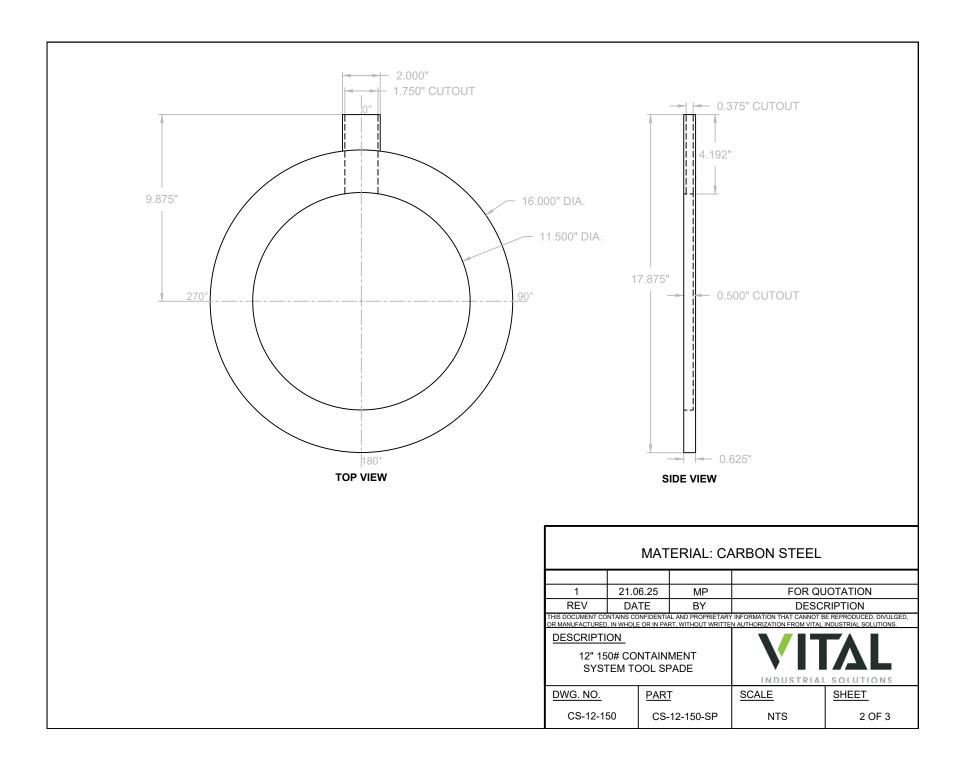

|             | TAL<br>AL SOLUTIONS   |  |
|                                                                                   | DWG. NO.                                                                                                                                                                                                     | PART                | SCALE       | <u>SHEET</u>          |  |
|                                                                                   | CS-3-150                                                                                                                                                                                                     | CS-3-150-SP         | NTS         | 2 OF 3                |  |