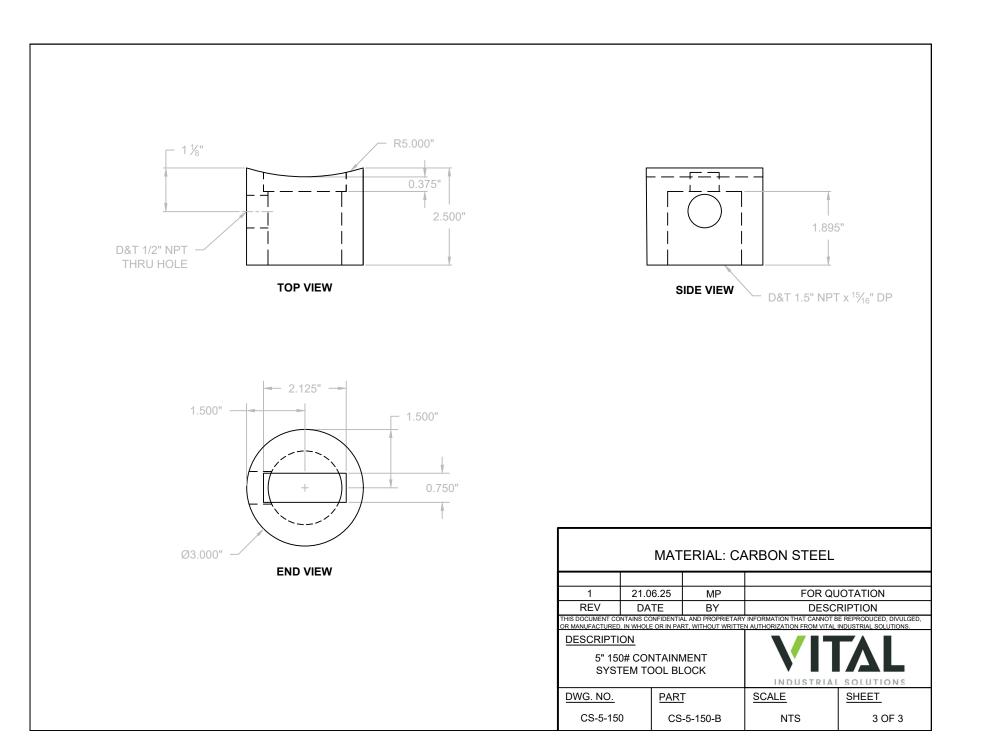

|                     |             | TAL<br>AL SOLUTIONS   |  |
|                                                                                   | DWG. NO.                                                                                                                                                                                                     | PART                | SCALE       | <u>SHEET</u>          |  |
|                                                                                   | CS-3-150                                                                                                                                                                                                     | CS-3-150-SP         | NTS         | 2 OF 3                |  |