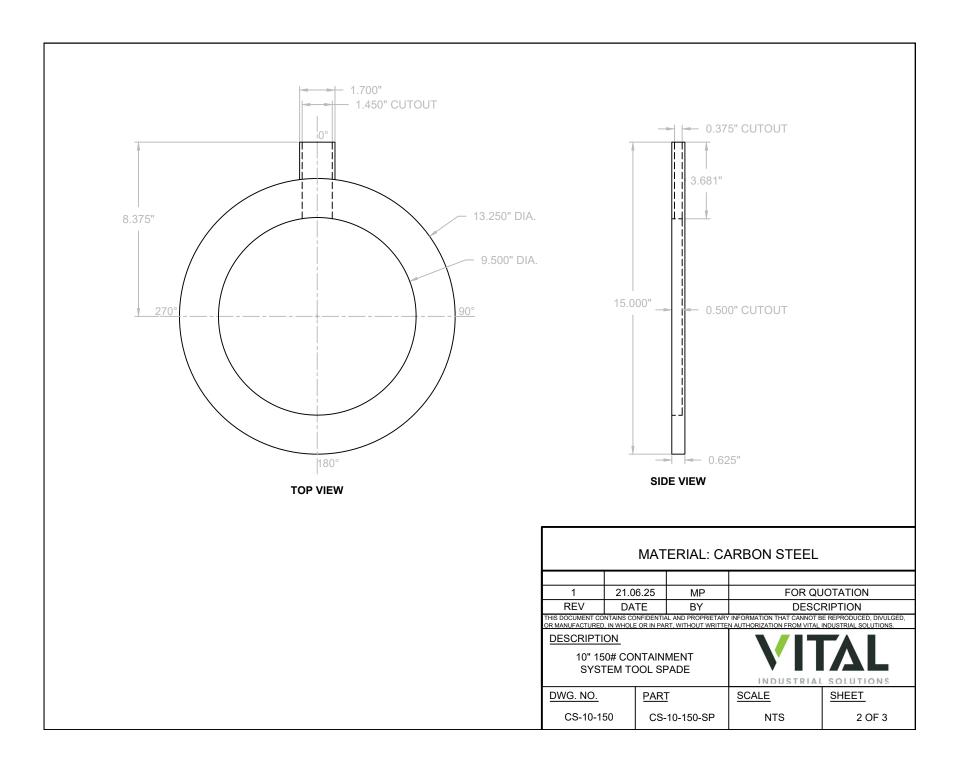

|             | TAL<br>AL SOLUTIONS   |  |
|                                                                                   | DWG. NO.                                                                                                                                                                                                     | PART                | SCALE       | <u>SHEET</u>          |  |
|                                                                                   | CS-3-150                                                                                                                                                                                                     | CS-3-150-SP         | NTS         | 2 OF 3                |  |