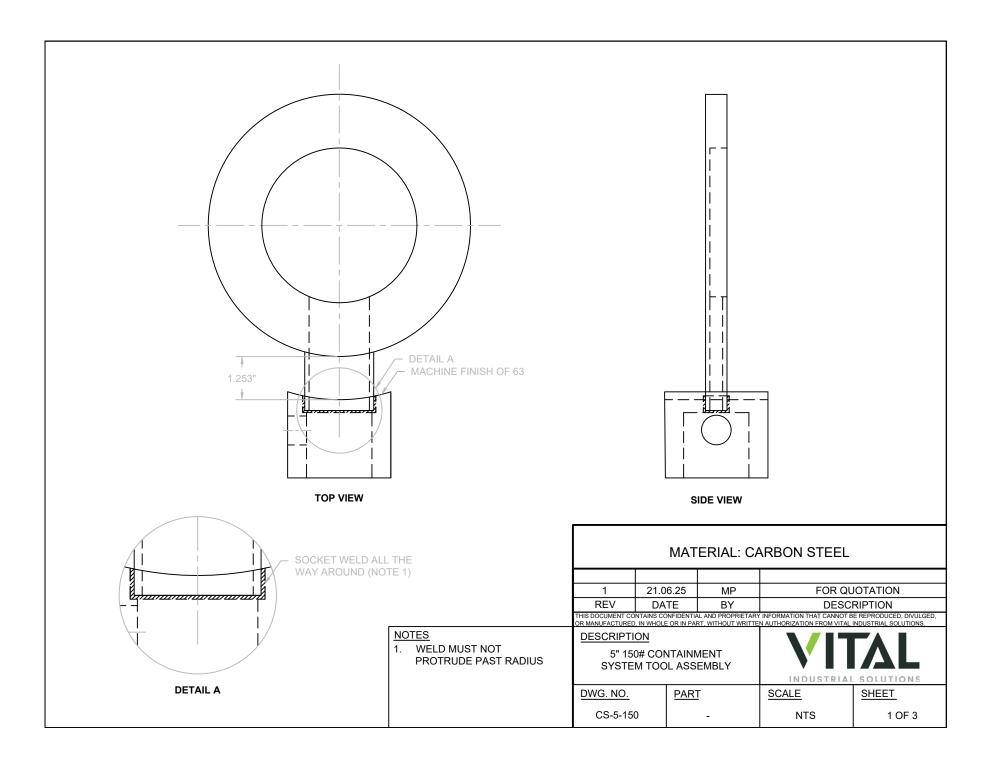

|                     |             | TAL<br>AL SOLUTIONS   |  |
|                                                                                   | DWG. NO.                                                                                                                                                                                                     | PART                | SCALE       | <u>SHEET</u>          |  |
|                                                                                   | CS-3-150                                                                                                                                                                                                     | CS-3-150-SP         | NTS         | 2 OF 3                |  |