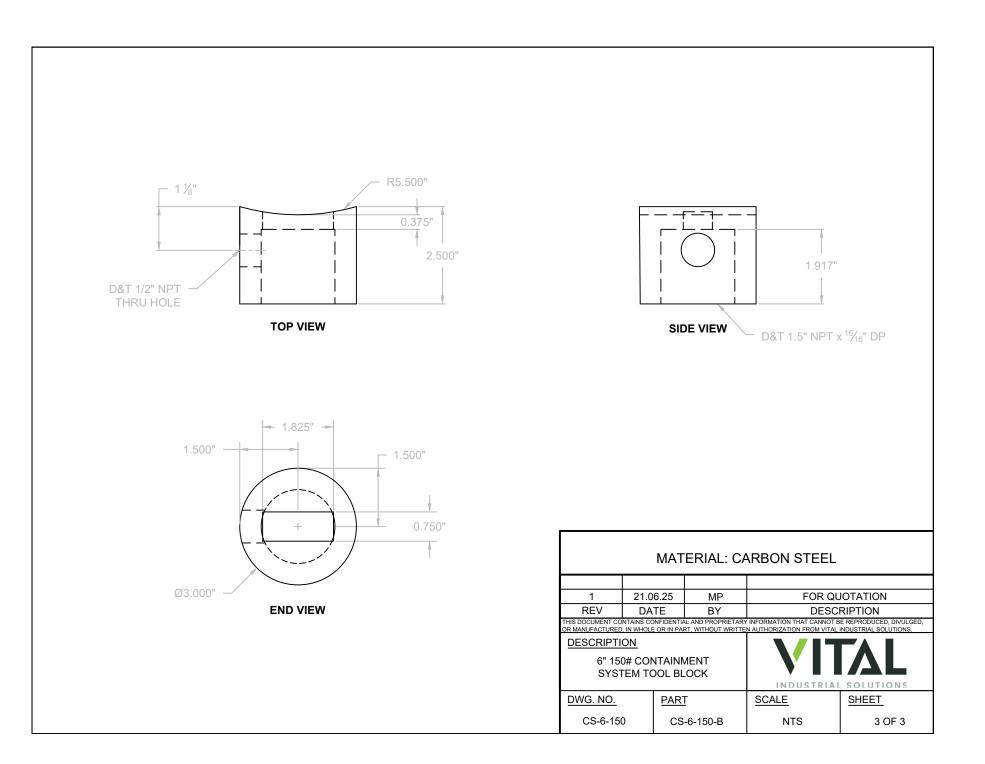

| Image: series of the series | Image: constrained of the second of the s |                 |                           |              |                                                                                            |  |
|-------------------------------------------------------------------------------------------------------------------------------------------------------------------------------------------------------------------------------------------------------------------------------------------------------------------------------------------------------------------------------------------------------------------------------------------------------------------------------------------------------------------------------------------------------------------------------------------------------------------------------------------------------------------------------------------------------------------------------------------------------------------------------------------------------------------------------------------------------------------------------------------------------------------------------------------------------------------------------------------------------------------------------------------------------------------------------------------------------------------------------------------------------------------------------------------------------------------------------------------------------------------------------------------------------------------------------------------------------------------------------------------------------------------------------------------------------------------------------------------------------------------------------------------------------------------------------------------------------------------------------------------------------------------------------------------------------------------------------------------------------------------------------------------------------------------------------------------------------------------------------------------------------------------------------------------------------------------------------------------------------------------------------------------------------------------------------------------------|-------------------------------------------------------------------------------------------------------------------------------------------------------------------------------------------------------------------------------------------------------------------------------------------------------------------------------------------------------------------------------------------------------------------------------------------------------------------------------------------------------------------------------------------------------------------------------------------------------------------------------------------------------------------------------------------------------------------------------------------------------------------------------------------------------------------------------------------------------------------------------------------------------------------------------------------------------------------------------------------------------------------------------------------------------------------------------------------------------------------------------------------------------------------------------------------------------------------------------------------------------------------------------------------------------------------------------------------------------------------------------------------------------------------------------------------------------------------------------------------------------------------------------------------------------------------------------------------------------------------------------------------------------------------------------------------------------------------------------------------------------------------------------------------------------------------------------------------------------------------------------------------------------------------------------------------------------------------------------------------------------------------------------------------------------------------------------------------------|-----------------|---------------------------|--------------|--------------------------------------------------------------------------------------------|--|
|                                                                                                                                                                                                                                                                                                                                                                                                                                                                                                                                                                                                                                                                                                                                                                                                                                                                                                                                                                                                                                                                                                                                                                                                                                                                                                                                                                                                                                                                                                                                                                                                                                                                                                                                                                                                                                                                                                                                                                                                                                                                                                 | MATERIAL: CARBON STEEL                                                                                                                                                                                                                                                                                                                                                                                                                                                                                                                                                                                                                                                                                                                                                                                                                                                                                                                                                                                                                                                                                                                                                                                                                                                                                                                                                                                                                                                                                                                                                                                                                                                                                                                                                                                                                                                                                                                                                                                                                                                                          |                 |                           |              |                                                                                            |  |
|                                                                                                                                                                                                                                                                                                                                                                                                                                                                                                                                                                                                                                                                                                                                                                                                                                                                                                                                                                                                                                                                                                                                                                                                                                                                                                                                                                                                                                                                                                                                                                                                                                                                                                                                                                                                                                                                                                                                                                                                                                                                                                 | 1<br>REV<br>THIS DOCUMENT CO                                                                                                                                                                                                                                                                                                                                                                                                                                                                                                                                                                                                                                                                                                                                                                                                                                                                                                                                                                                                                                                                                                                                                                                                                                                                                                                                                                                                                                                                                                                                                                                                                                                                                                                                                                                                                                                                                                                                                                                                                                                                    | 21.06.2<br>DATE | BY                        | D            | DR QUOTATION<br>ESCRIPTION<br>NNOT BE REPRODUCED, DIVULGED,<br>VITAL INDUSTRIAL SOLUTIONS. |  |
|                                                                                                                                                                                                                                                                                                                                                                                                                                                                                                                                                                                                                                                                                                                                                                                                                                                                                                                                                                                                                                                                                                                                                                                                                                                                                                                                                                                                                                                                                                                                                                                                                                                                                                                                                                                                                                                                                                                                                                                                                                                                                                 | OR MANUFACTURED, IN WHOLE OR IN PART, WITHOUT WRITTE<br>DESCRIPTION<br>2" 150# CONTAINMENT<br>SYSTEM TOOL SPADE                                                                                                                                                                                                                                                                                                                                                                                                                                                                                                                                                                                                                                                                                                                                                                                                                                                                                                                                                                                                                                                                                                                                                                                                                                                                                                                                                                                                                                                                                                                                                                                                                                                                                                                                                                                                                                                                                                                                                                                 |                 |                           |              |                                                                                            |  |
|                                                                                                                                                                                                                                                                                                                                                                                                                                                                                                                                                                                                                                                                                                                                                                                                                                                                                                                                                                                                                                                                                                                                                                                                                                                                                                                                                                                                                                                                                                                                                                                                                                                                                                                                                                                                                                                                                                                                                                                                                                                                                                 | <u>DWG. NO.</u><br>CS-2-15                                                                                                                                                                                                                                                                                                                                                                                                                                                                                                                                                                                                                                                                                                                                                                                                                                                                                                                                                                                                                                                                                                                                                                                                                                                                                                                                                                                                                                                                                                                                                                                                                                                                                                                                                                                                                                                                                                                                                                                                                                                                      |                 | <u>ART</u><br>CS-2-150-SP | SCALE<br>NTS | SHEET<br>2 OF 3                                                                            |  |