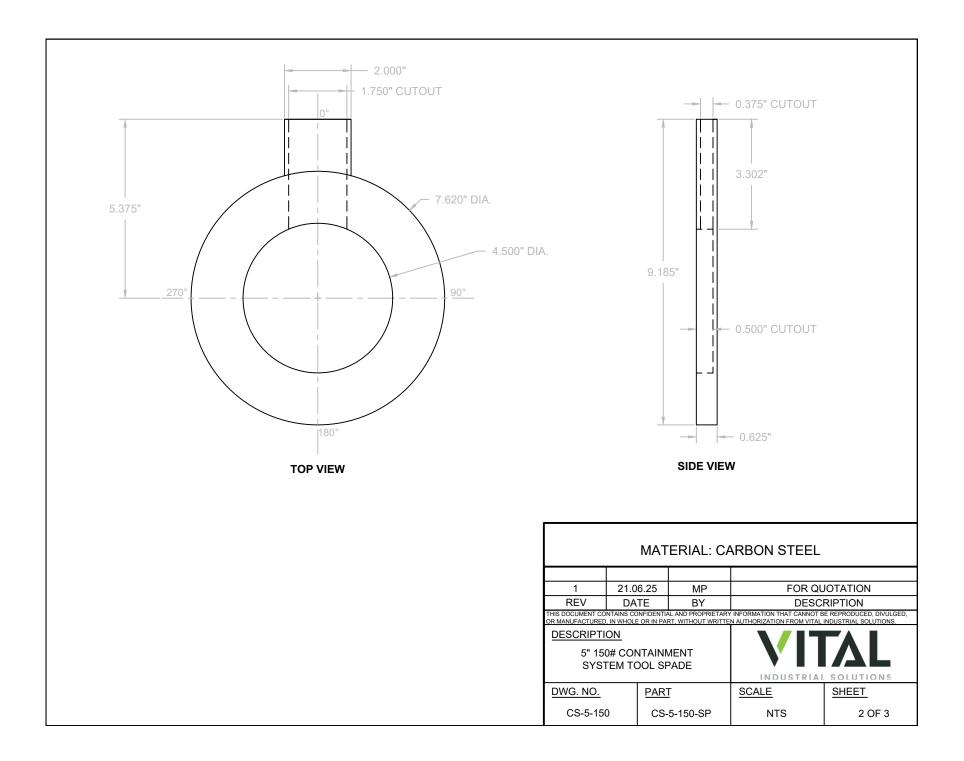

|                     |             | TAL<br>AL SOLUTIONS   |  |
|                                                                                   | DWG. NO.                                                                                                                                                                                                     | PART                | SCALE       | <u>SHEET</u>          |  |
|                                                                                   | CS-3-150                                                                                                                                                                                                     | CS-3-150-SP         | NTS         | 2 OF 3                |  |