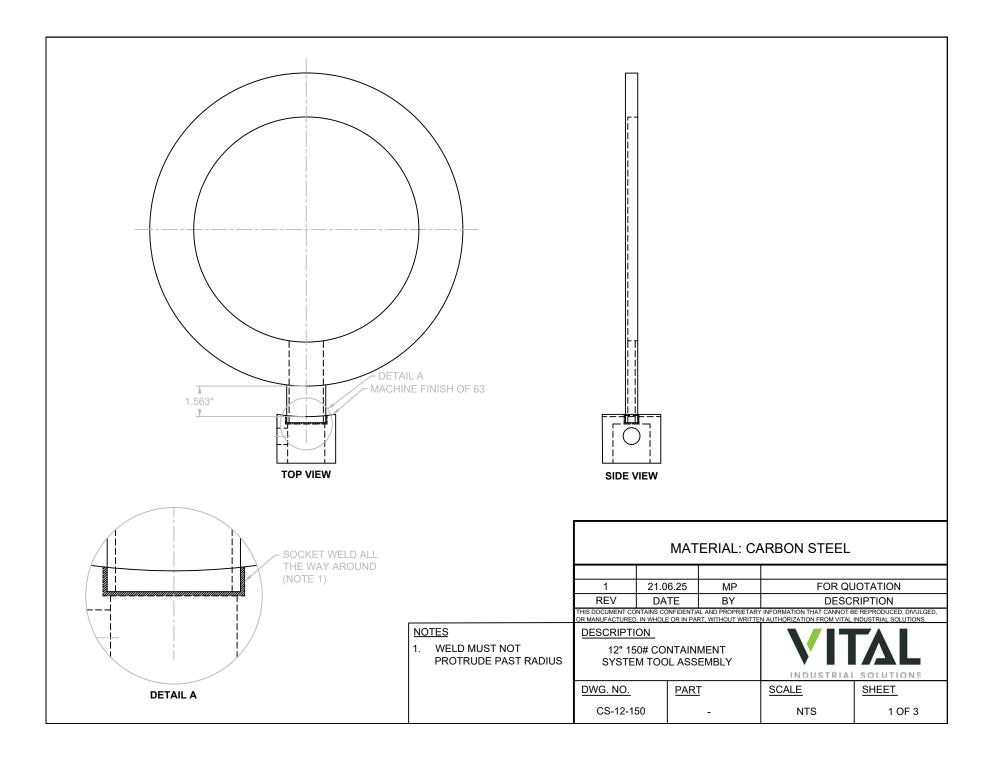

|             | TAL<br>AL SOLUTIONS   |  |
|                                                                                   | DWG. NO.                                                                                                                                                                                                     | PART                | SCALE       | <u>SHEET</u>          |  |
|                                                                                   | CS-3-150                                                                                                                                                                                                     | CS-3-150-SP         | NTS         | 2 OF 3                |  |