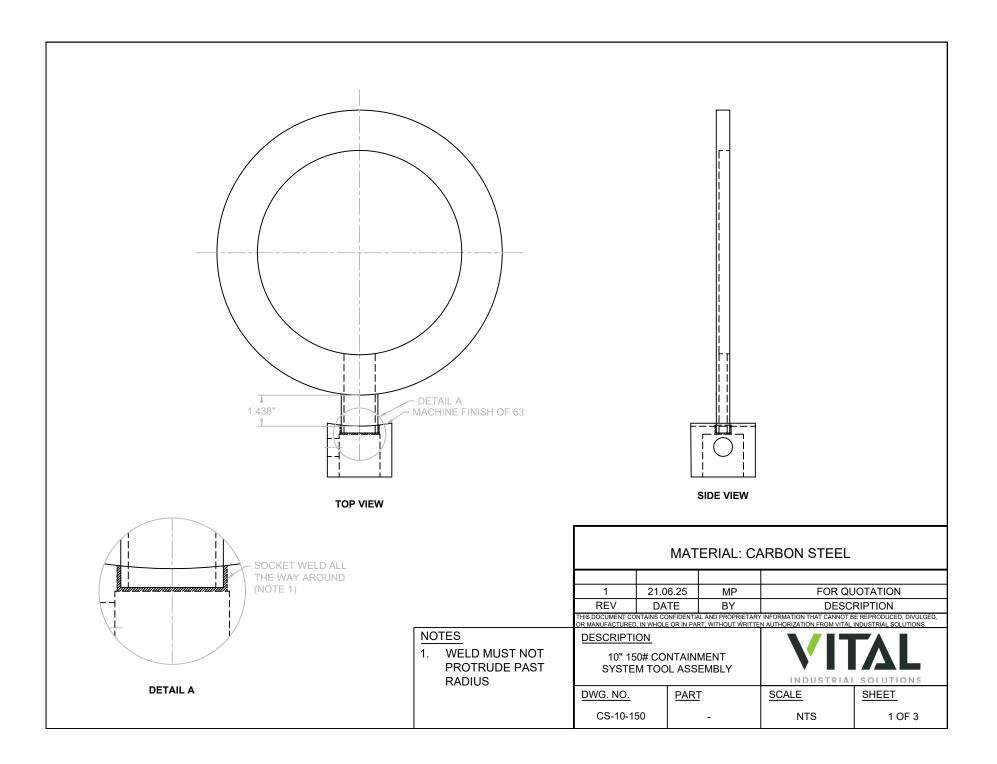

| Image: series of the series | Image: constrained of the second of the s |                 |                           |              |                                                                                            |  |
|-------------------------------------------------------------------------------------------------------------------------------------------------------------------------------------------------------------------------------------------------------------------------------------------------------------------------------------------------------------------------------------------------------------------------------------------------------------------------------------------------------------------------------------------------------------------------------------------------------------------------------------------------------------------------------------------------------------------------------------------------------------------------------------------------------------------------------------------------------------------------------------------------------------------------------------------------------------------------------------------------------------------------------------------------------------------------------------------------------------------------------------------------------------------------------------------------------------------------------------------------------------------------------------------------------------------------------------------------------------------------------------------------------------------------------------------------------------------------------------------------------------------------------------------------------------------------------------------------------------------------------------------------------------------------------------------------------------------------------------------------------------------------------------------------------------------------------------------------------------------------------------------------------------------------------------------------------------------------------------------------------------------------------------------------------------------------------------------------|-------------------------------------------------------------------------------------------------------------------------------------------------------------------------------------------------------------------------------------------------------------------------------------------------------------------------------------------------------------------------------------------------------------------------------------------------------------------------------------------------------------------------------------------------------------------------------------------------------------------------------------------------------------------------------------------------------------------------------------------------------------------------------------------------------------------------------------------------------------------------------------------------------------------------------------------------------------------------------------------------------------------------------------------------------------------------------------------------------------------------------------------------------------------------------------------------------------------------------------------------------------------------------------------------------------------------------------------------------------------------------------------------------------------------------------------------------------------------------------------------------------------------------------------------------------------------------------------------------------------------------------------------------------------------------------------------------------------------------------------------------------------------------------------------------------------------------------------------------------------------------------------------------------------------------------------------------------------------------------------------------------------------------------------------------------------------------------------------|-----------------|---------------------------|--------------|--------------------------------------------------------------------------------------------|--|
|                                                                                                                                                                                                                                                                                                                                                                                                                                                                                                                                                                                                                                                                                                                                                                                                                                                                                                                                                                                                                                                                                                                                                                                                                                                                                                                                                                                                                                                                                                                                                                                                                                                                                                                                                                                                                                                                                                                                                                                                                                                                                                 | MATERIAL: CARBON STEEL                                                                                                                                                                                                                                                                                                                                                                                                                                                                                                                                                                                                                                                                                                                                                                                                                                                                                                                                                                                                                                                                                                                                                                                                                                                                                                                                                                                                                                                                                                                                                                                                                                                                                                                                                                                                                                                                                                                                                                                                                                                                          |                 |                           |              |                                                                                            |  |
|                                                                                                                                                                                                                                                                                                                                                                                                                                                                                                                                                                                                                                                                                                                                                                                                                                                                                                                                                                                                                                                                                                                                                                                                                                                                                                                                                                                                                                                                                                                                                                                                                                                                                                                                                                                                                                                                                                                                                                                                                                                                                                 | 1<br>REV<br>THIS DOCUMENT CO                                                                                                                                                                                                                                                                                                                                                                                                                                                                                                                                                                                                                                                                                                                                                                                                                                                                                                                                                                                                                                                                                                                                                                                                                                                                                                                                                                                                                                                                                                                                                                                                                                                                                                                                                                                                                                                                                                                                                                                                                                                                    | 21.06.2<br>DATE | BY                        | D            | DR QUOTATION<br>ESCRIPTION<br>NNOT BE REPRODUCED, DIVULGED,<br>VITAL INDUSTRIAL SOLUTIONS. |  |
|                                                                                                                                                                                                                                                                                                                                                                                                                                                                                                                                                                                                                                                                                                                                                                                                                                                                                                                                                                                                                                                                                                                                                                                                                                                                                                                                                                                                                                                                                                                                                                                                                                                                                                                                                                                                                                                                                                                                                                                                                                                                                                 | OR MANUFACTURED, IN WHOLE OR IN PART, WITHOUT WRITTE<br>DESCRIPTION<br>2" 150# CONTAINMENT<br>SYSTEM TOOL SPADE                                                                                                                                                                                                                                                                                                                                                                                                                                                                                                                                                                                                                                                                                                                                                                                                                                                                                                                                                                                                                                                                                                                                                                                                                                                                                                                                                                                                                                                                                                                                                                                                                                                                                                                                                                                                                                                                                                                                                                                 |                 |                           |              |                                                                                            |  |
|                                                                                                                                                                                                                                                                                                                                                                                                                                                                                                                                                                                                                                                                                                                                                                                                                                                                                                                                                                                                                                                                                                                                                                                                                                                                                                                                                                                                                                                                                                                                                                                                                                                                                                                                                                                                                                                                                                                                                                                                                                                                                                 | <u>DWG. NO.</u><br>CS-2-15                                                                                                                                                                                                                                                                                                                                                                                                                                                                                                                                                                                                                                                                                                                                                                                                                                                                                                                                                                                                                                                                                                                                                                                                                                                                                                                                                                                                                                                                                                                                                                                                                                                                                                                                                                                                                                                                                                                                                                                                                                                                      |                 | <u>ART</u><br>CS-2-150-SP | SCALE<br>NTS | SHEET<br>2 OF 3                                                                            |  |