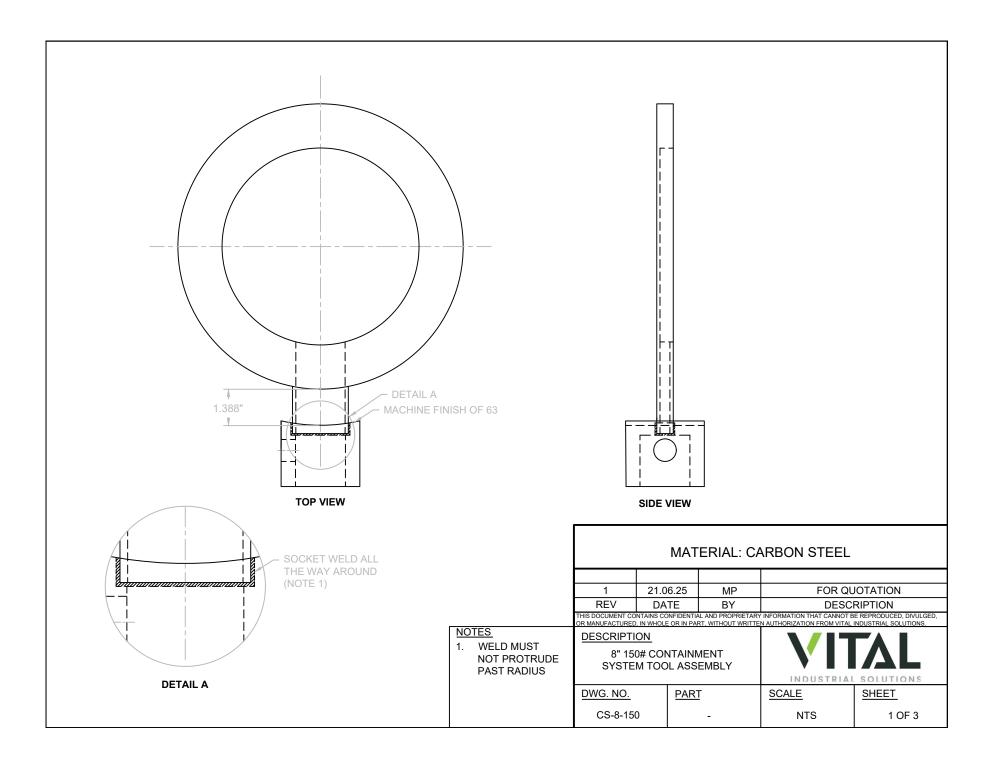

| Image: series of the series | Image: constrained of the second of the s |                 |                           |              |                                                                                            |  |
|-------------------------------------------------------------------------------------------------------------------------------------------------------------------------------------------------------------------------------------------------------------------------------------------------------------------------------------------------------------------------------------------------------------------------------------------------------------------------------------------------------------------------------------------------------------------------------------------------------------------------------------------------------------------------------------------------------------------------------------------------------------------------------------------------------------------------------------------------------------------------------------------------------------------------------------------------------------------------------------------------------------------------------------------------------------------------------------------------------------------------------------------------------------------------------------------------------------------------------------------------------------------------------------------------------------------------------------------------------------------------------------------------------------------------------------------------------------------------------------------------------------------------------------------------------------------------------------------------------------------------------------------------------------------------------------------------------------------------------------------------------------------------------------------------------------------------------------------------------------------------------------------------------------------------------------------------------------------------------------------------------------------------------------------------------------------------------------------------|-------------------------------------------------------------------------------------------------------------------------------------------------------------------------------------------------------------------------------------------------------------------------------------------------------------------------------------------------------------------------------------------------------------------------------------------------------------------------------------------------------------------------------------------------------------------------------------------------------------------------------------------------------------------------------------------------------------------------------------------------------------------------------------------------------------------------------------------------------------------------------------------------------------------------------------------------------------------------------------------------------------------------------------------------------------------------------------------------------------------------------------------------------------------------------------------------------------------------------------------------------------------------------------------------------------------------------------------------------------------------------------------------------------------------------------------------------------------------------------------------------------------------------------------------------------------------------------------------------------------------------------------------------------------------------------------------------------------------------------------------------------------------------------------------------------------------------------------------------------------------------------------------------------------------------------------------------------------------------------------------------------------------------------------------------------------------------------------------|-----------------|---------------------------|--------------|--------------------------------------------------------------------------------------------|--|
|                                                                                                                                                                                                                                                                                                                                                                                                                                                                                                                                                                                                                                                                                                                                                                                                                                                                                                                                                                                                                                                                                                                                                                                                                                                                                                                                                                                                                                                                                                                                                                                                                                                                                                                                                                                                                                                                                                                                                                                                                                                                                                 | MATERIAL: CARBON STEEL                                                                                                                                                                                                                                                                                                                                                                                                                                                                                                                                                                                                                                                                                                                                                                                                                                                                                                                                                                                                                                                                                                                                                                                                                                                                                                                                                                                                                                                                                                                                                                                                                                                                                                                                                                                                                                                                                                                                                                                                                                                                          |                 |                           |              |                                                                                            |  |
|                                                                                                                                                                                                                                                                                                                                                                                                                                                                                                                                                                                                                                                                                                                                                                                                                                                                                                                                                                                                                                                                                                                                                                                                                                                                                                                                                                                                                                                                                                                                                                                                                                                                                                                                                                                                                                                                                                                                                                                                                                                                                                 | 1<br>REV<br>THIS DOCUMENT CO                                                                                                                                                                                                                                                                                                                                                                                                                                                                                                                                                                                                                                                                                                                                                                                                                                                                                                                                                                                                                                                                                                                                                                                                                                                                                                                                                                                                                                                                                                                                                                                                                                                                                                                                                                                                                                                                                                                                                                                                                                                                    | 21.06.2<br>DATE | BY                        | D            | DR QUOTATION<br>ESCRIPTION<br>NNOT BE REPRODUCED, DIVULGED,<br>VITAL INDUSTRIAL SOLUTIONS. |  |
|                                                                                                                                                                                                                                                                                                                                                                                                                                                                                                                                                                                                                                                                                                                                                                                                                                                                                                                                                                                                                                                                                                                                                                                                                                                                                                                                                                                                                                                                                                                                                                                                                                                                                                                                                                                                                                                                                                                                                                                                                                                                                                 | OR MANUFACTURED, IN WHOLE OR IN PART, WITHOUT WRITTE<br>DESCRIPTION<br>2" 150# CONTAINMENT<br>SYSTEM TOOL SPADE                                                                                                                                                                                                                                                                                                                                                                                                                                                                                                                                                                                                                                                                                                                                                                                                                                                                                                                                                                                                                                                                                                                                                                                                                                                                                                                                                                                                                                                                                                                                                                                                                                                                                                                                                                                                                                                                                                                                                                                 |                 |                           |              |                                                                                            |  |
|                                                                                                                                                                                                                                                                                                                                                                                                                                                                                                                                                                                                                                                                                                                                                                                                                                                                                                                                                                                                                                                                                                                                                                                                                                                                                                                                                                                                                                                                                                                                                                                                                                                                                                                                                                                                                                                                                                                                                                                                                                                                                                 | <u>DWG. NO.</u><br>CS-2-15                                                                                                                                                                                                                                                                                                                                                                                                                                                                                                                                                                                                                                                                                                                                                                                                                                                                                                                                                                                                                                                                                                                                                                                                                                                                                                                                                                                                                                                                                                                                                                                                                                                                                                                                                                                                                                                                                                                                                                                                                                                                      |                 | <u>ART</u><br>CS-2-150-SP | SCALE<br>NTS | SHEET<br>2 OF 3                                                                            |  |