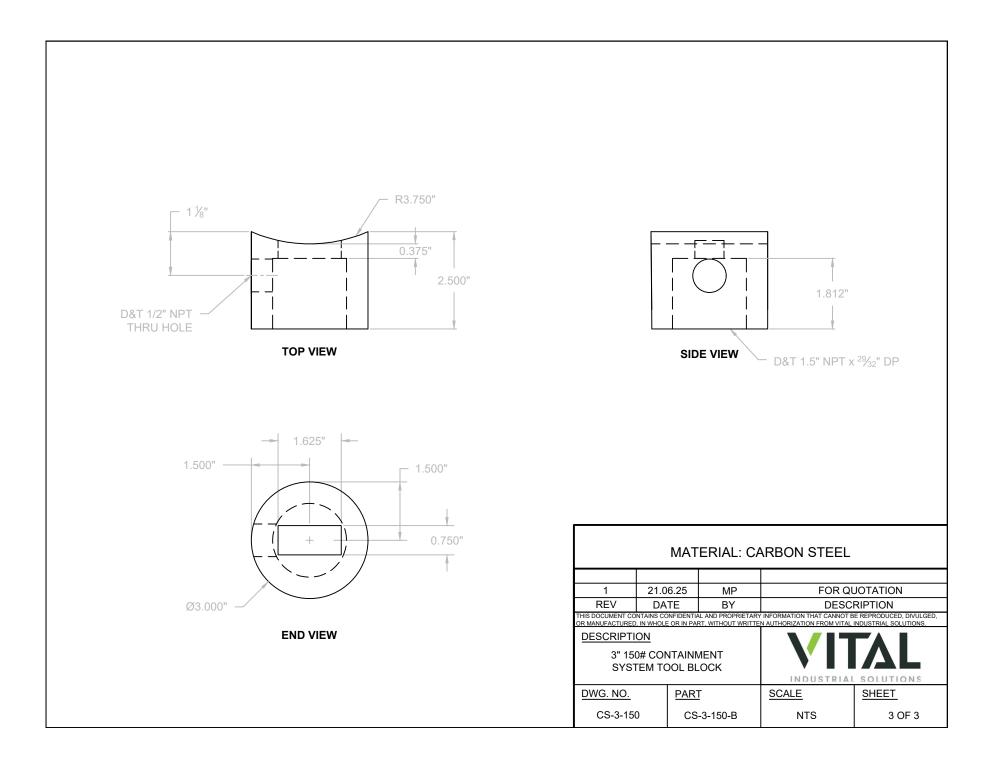

|                     |             | TAL<br>AL SOLUTIONS   |  |
|                                                                                   | DWG. NO.                                                                                                                                                                                                     | PART                | SCALE       | <u>SHEET</u>          |  |
|                                                                                   | CS-3-150                                                                                                                                                                                                     | CS-3-150-SP         | NTS         | 2 OF 3                |  |