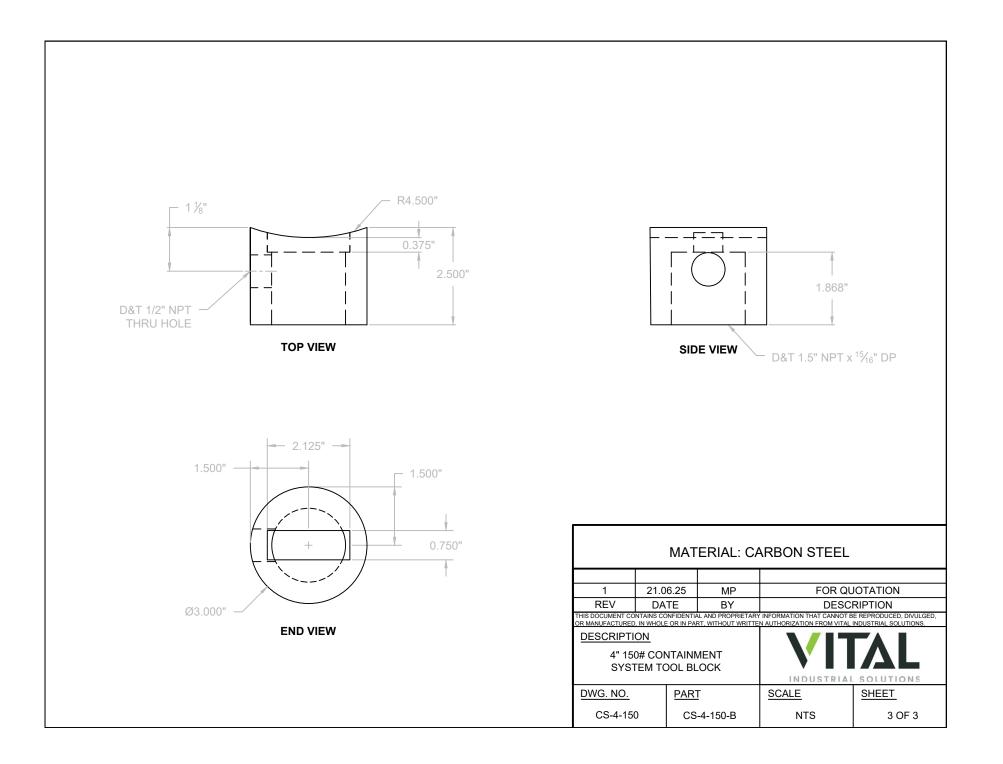

|                     |             | TAL<br>AL SOLUTIONS   |  |
|                                                                                   | DWG. NO.                                                                                                                                                                                                     | PART                | SCALE       | <u>SHEET</u>          |  |
|                                                                                   | CS-3-150                                                                                                                                                                                                     | CS-3-150-SP         | NTS         | 2 OF 3                |  |