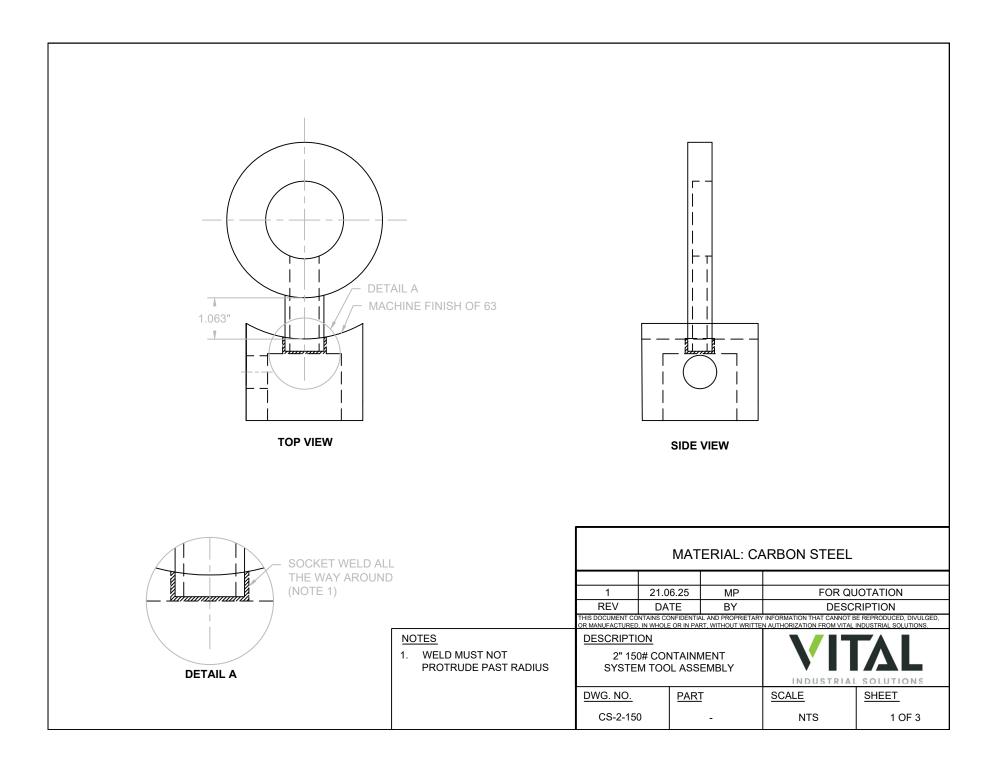

| Image: series of the series | Image: constrained of the second of the s |                 |                           |              |                                                                                            |  |
|-------------------------------------------------------------------------------------------------------------------------------------------------------------------------------------------------------------------------------------------------------------------------------------------------------------------------------------------------------------------------------------------------------------------------------------------------------------------------------------------------------------------------------------------------------------------------------------------------------------------------------------------------------------------------------------------------------------------------------------------------------------------------------------------------------------------------------------------------------------------------------------------------------------------------------------------------------------------------------------------------------------------------------------------------------------------------------------------------------------------------------------------------------------------------------------------------------------------------------------------------------------------------------------------------------------------------------------------------------------------------------------------------------------------------------------------------------------------------------------------------------------------------------------------------------------------------------------------------------------------------------------------------------------------------------------------------------------------------------------------------------------------------------------------------------------------------------------------------------------------------------------------------------------------------------------------------------------------------------------------------------------------------------------------------------------------------------------------------|-------------------------------------------------------------------------------------------------------------------------------------------------------------------------------------------------------------------------------------------------------------------------------------------------------------------------------------------------------------------------------------------------------------------------------------------------------------------------------------------------------------------------------------------------------------------------------------------------------------------------------------------------------------------------------------------------------------------------------------------------------------------------------------------------------------------------------------------------------------------------------------------------------------------------------------------------------------------------------------------------------------------------------------------------------------------------------------------------------------------------------------------------------------------------------------------------------------------------------------------------------------------------------------------------------------------------------------------------------------------------------------------------------------------------------------------------------------------------------------------------------------------------------------------------------------------------------------------------------------------------------------------------------------------------------------------------------------------------------------------------------------------------------------------------------------------------------------------------------------------------------------------------------------------------------------------------------------------------------------------------------------------------------------------------------------------------------------------------|-----------------|---------------------------|--------------|--------------------------------------------------------------------------------------------|--|
|                                                                                                                                                                                                                                                                                                                                                                                                                                                                                                                                                                                                                                                                                                                                                                                                                                                                                                                                                                                                                                                                                                                                                                                                                                                                                                                                                                                                                                                                                                                                                                                                                                                                                                                                                                                                                                                                                                                                                                                                                                                                                                 | MATERIAL: CARBON STEEL                                                                                                                                                                                                                                                                                                                                                                                                                                                                                                                                                                                                                                                                                                                                                                                                                                                                                                                                                                                                                                                                                                                                                                                                                                                                                                                                                                                                                                                                                                                                                                                                                                                                                                                                                                                                                                                                                                                                                                                                                                                                          |                 |                           |              |                                                                                            |  |
|                                                                                                                                                                                                                                                                                                                                                                                                                                                                                                                                                                                                                                                                                                                                                                                                                                                                                                                                                                                                                                                                                                                                                                                                                                                                                                                                                                                                                                                                                                                                                                                                                                                                                                                                                                                                                                                                                                                                                                                                                                                                                                 | 1<br>REV<br>THIS DOCUMENT CO                                                                                                                                                                                                                                                                                                                                                                                                                                                                                                                                                                                                                                                                                                                                                                                                                                                                                                                                                                                                                                                                                                                                                                                                                                                                                                                                                                                                                                                                                                                                                                                                                                                                                                                                                                                                                                                                                                                                                                                                                                                                    | 21.06.2<br>DATE | BY                        | D            | DR QUOTATION<br>ESCRIPTION<br>NNOT BE REPRODUCED, DIVULGED,<br>VITAL INDUSTRIAL SOLUTIONS. |  |
|                                                                                                                                                                                                                                                                                                                                                                                                                                                                                                                                                                                                                                                                                                                                                                                                                                                                                                                                                                                                                                                                                                                                                                                                                                                                                                                                                                                                                                                                                                                                                                                                                                                                                                                                                                                                                                                                                                                                                                                                                                                                                                 | OR MANUFACTURED, IN WHOLE OR IN PART, WITHOUT WRITTE<br>DESCRIPTION<br>2" 150# CONTAINMENT<br>SYSTEM TOOL SPADE                                                                                                                                                                                                                                                                                                                                                                                                                                                                                                                                                                                                                                                                                                                                                                                                                                                                                                                                                                                                                                                                                                                                                                                                                                                                                                                                                                                                                                                                                                                                                                                                                                                                                                                                                                                                                                                                                                                                                                                 |                 |                           |              |                                                                                            |  |
|                                                                                                                                                                                                                                                                                                                                                                                                                                                                                                                                                                                                                                                                                                                                                                                                                                                                                                                                                                                                                                                                                                                                                                                                                                                                                                                                                                                                                                                                                                                                                                                                                                                                                                                                                                                                                                                                                                                                                                                                                                                                                                 | <u>DWG. NO.</u><br>CS-2-15                                                                                                                                                                                                                                                                                                                                                                                                                                                                                                                                                                                                                                                                                                                                                                                                                                                                                                                                                                                                                                                                                                                                                                                                                                                                                                                                                                                                                                                                                                                                                                                                                                                                                                                                                                                                                                                                                                                                                                                                                                                                      |                 | <u>ART</u><br>CS-2-150-SP | SCALE<br>NTS | SHEET<br>2 OF 3                                                                            |  |