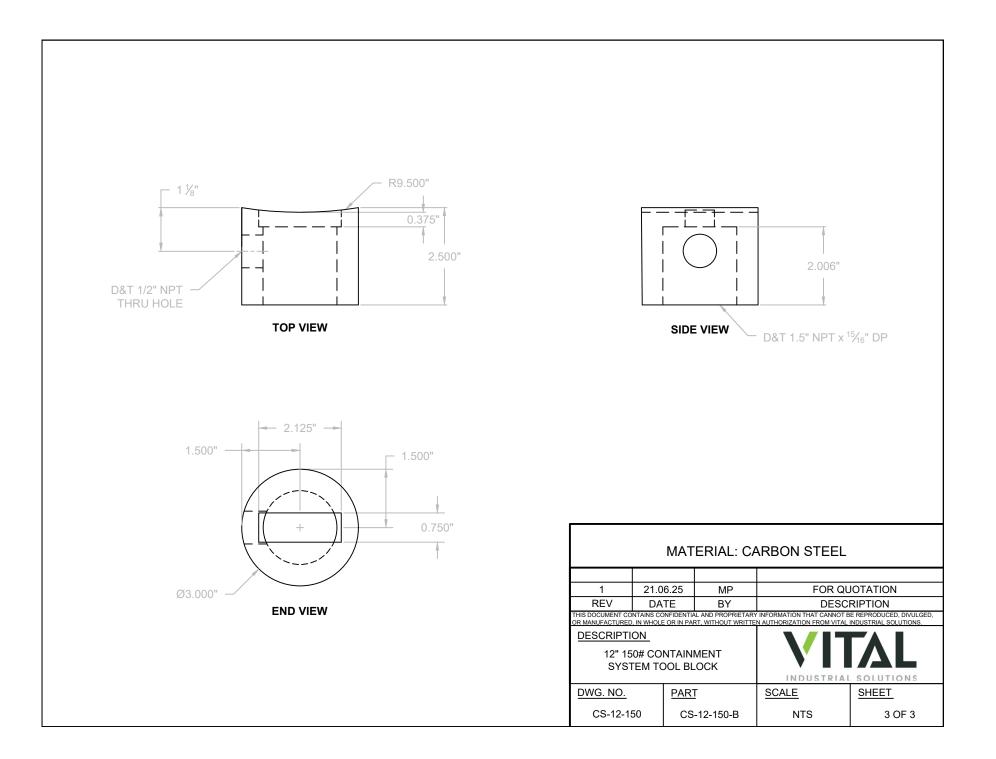

|             | TAL<br>AL SOLUTIONS   |  |
|                                                                                   | DWG. NO.                                                                                                                                                                                                     | PART                | SCALE       | <u>SHEET</u>          |  |
|                                                                                   | CS-3-150                                                                                                                                                                                                     | CS-3-150-SP         | NTS         | 2 OF 3                |  |