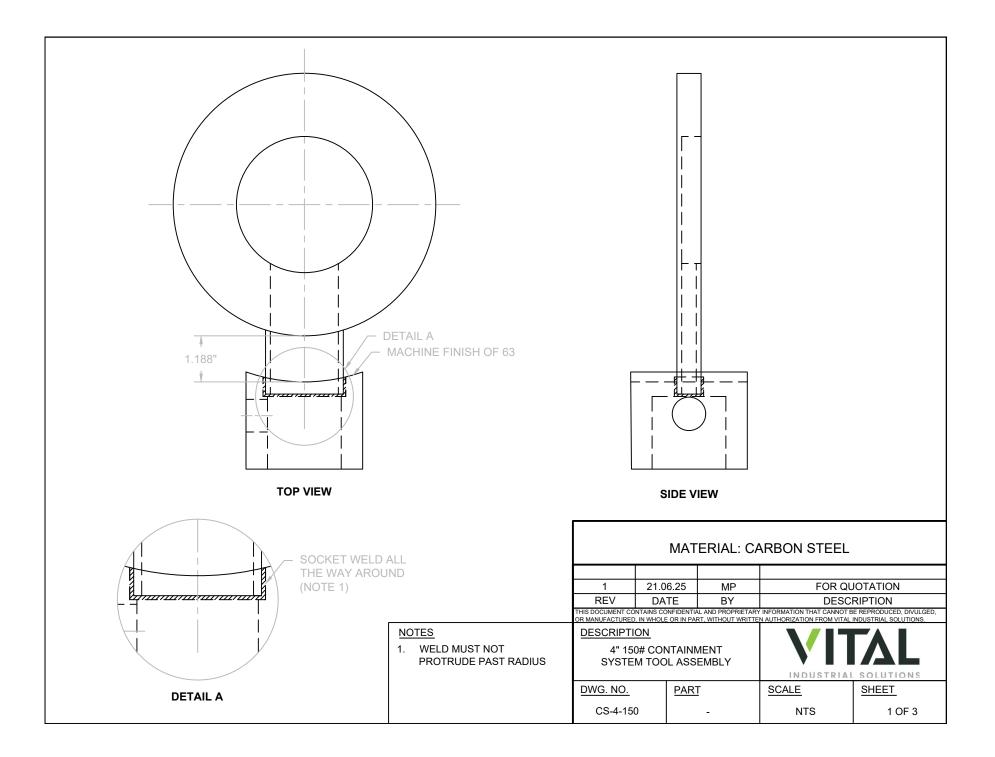

| Image: series of the series | Image: constrained of the second of the s |                 |                           |              |                                                                                            |  |
|-------------------------------------------------------------------------------------------------------------------------------------------------------------------------------------------------------------------------------------------------------------------------------------------------------------------------------------------------------------------------------------------------------------------------------------------------------------------------------------------------------------------------------------------------------------------------------------------------------------------------------------------------------------------------------------------------------------------------------------------------------------------------------------------------------------------------------------------------------------------------------------------------------------------------------------------------------------------------------------------------------------------------------------------------------------------------------------------------------------------------------------------------------------------------------------------------------------------------------------------------------------------------------------------------------------------------------------------------------------------------------------------------------------------------------------------------------------------------------------------------------------------------------------------------------------------------------------------------------------------------------------------------------------------------------------------------------------------------------------------------------------------------------------------------------------------------------------------------------------------------------------------------------------------------------------------------------------------------------------------------------------------------------------------------------------------------------------------------|-------------------------------------------------------------------------------------------------------------------------------------------------------------------------------------------------------------------------------------------------------------------------------------------------------------------------------------------------------------------------------------------------------------------------------------------------------------------------------------------------------------------------------------------------------------------------------------------------------------------------------------------------------------------------------------------------------------------------------------------------------------------------------------------------------------------------------------------------------------------------------------------------------------------------------------------------------------------------------------------------------------------------------------------------------------------------------------------------------------------------------------------------------------------------------------------------------------------------------------------------------------------------------------------------------------------------------------------------------------------------------------------------------------------------------------------------------------------------------------------------------------------------------------------------------------------------------------------------------------------------------------------------------------------------------------------------------------------------------------------------------------------------------------------------------------------------------------------------------------------------------------------------------------------------------------------------------------------------------------------------------------------------------------------------------------------------------------------------|-----------------|---------------------------|--------------|--------------------------------------------------------------------------------------------|--|
|                                                                                                                                                                                                                                                                                                                                                                                                                                                                                                                                                                                                                                                                                                                                                                                                                                                                                                                                                                                                                                                                                                                                                                                                                                                                                                                                                                                                                                                                                                                                                                                                                                                                                                                                                                                                                                                                                                                                                                                                                                                                                                 | MATERIAL: CARBON STEEL                                                                                                                                                                                                                                                                                                                                                                                                                                                                                                                                                                                                                                                                                                                                                                                                                                                                                                                                                                                                                                                                                                                                                                                                                                                                                                                                                                                                                                                                                                                                                                                                                                                                                                                                                                                                                                                                                                                                                                                                                                                                          |                 |                           |              |                                                                                            |  |
|                                                                                                                                                                                                                                                                                                                                                                                                                                                                                                                                                                                                                                                                                                                                                                                                                                                                                                                                                                                                                                                                                                                                                                                                                                                                                                                                                                                                                                                                                                                                                                                                                                                                                                                                                                                                                                                                                                                                                                                                                                                                                                 | 1<br>REV<br>THIS DOCUMENT CO                                                                                                                                                                                                                                                                                                                                                                                                                                                                                                                                                                                                                                                                                                                                                                                                                                                                                                                                                                                                                                                                                                                                                                                                                                                                                                                                                                                                                                                                                                                                                                                                                                                                                                                                                                                                                                                                                                                                                                                                                                                                    | 21.06.2<br>DATE | BY                        | D            | DR QUOTATION<br>ESCRIPTION<br>NNOT BE REPRODUCED, DIVULGED,<br>VITAL INDUSTRIAL SOLUTIONS. |  |
|                                                                                                                                                                                                                                                                                                                                                                                                                                                                                                                                                                                                                                                                                                                                                                                                                                                                                                                                                                                                                                                                                                                                                                                                                                                                                                                                                                                                                                                                                                                                                                                                                                                                                                                                                                                                                                                                                                                                                                                                                                                                                                 | OR MANUFACTURED, IN WHOLE OR IN PART, WITHOUT WRITTE<br>DESCRIPTION<br>2" 150# CONTAINMENT<br>SYSTEM TOOL SPADE                                                                                                                                                                                                                                                                                                                                                                                                                                                                                                                                                                                                                                                                                                                                                                                                                                                                                                                                                                                                                                                                                                                                                                                                                                                                                                                                                                                                                                                                                                                                                                                                                                                                                                                                                                                                                                                                                                                                                                                 |                 |                           |              |                                                                                            |  |
|                                                                                                                                                                                                                                                                                                                                                                                                                                                                                                                                                                                                                                                                                                                                                                                                                                                                                                                                                                                                                                                                                                                                                                                                                                                                                                                                                                                                                                                                                                                                                                                                                                                                                                                                                                                                                                                                                                                                                                                                                                                                                                 | <u>DWG. NO.</u><br>CS-2-15                                                                                                                                                                                                                                                                                                                                                                                                                                                                                                                                                                                                                                                                                                                                                                                                                                                                                                                                                                                                                                                                                                                                                                                                                                                                                                                                                                                                                                                                                                                                                                                                                                                                                                                                                                                                                                                                                                                                                                                                                                                                      |                 | <u>ART</u><br>CS-2-150-SP | SCALE<br>NTS | SHEET<br>2 OF 3                                                                            |  |