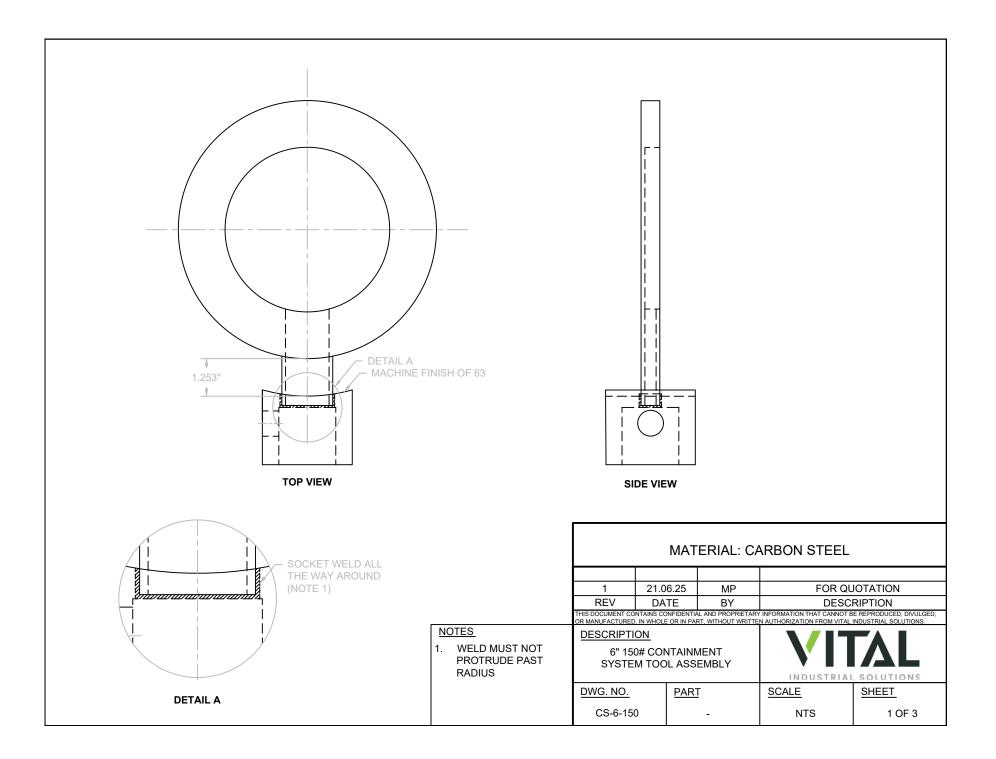

|                     |             | TAL<br>AL SOLUTIONS   |  |
|                                                                                   | DWG. NO.                                                                                                                                                                                                     | PART                | SCALE       | <u>SHEET</u>          |  |
|                                                                                   | CS-3-150                                                                                                                                                                                                     | CS-3-150-SP         | NTS         | 2 OF 3                |  |