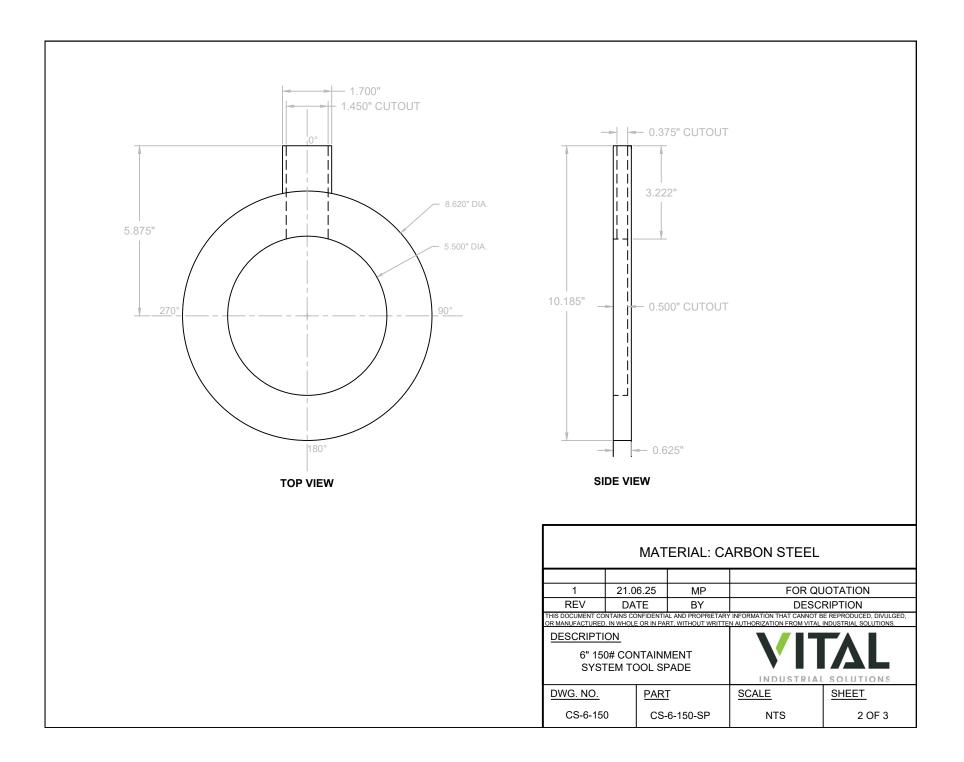

|                     |             | TAL<br>AL SOLUTIONS   |  |
|                                                                                   | DWG. NO.                                                                                                                                                                                                     | PART                | SCALE       | <u>SHEET</u>          |  |
|                                                                                   | CS-3-150                                                                                                                                                                                                     | CS-3-150-SP         | NTS         | 2 OF 3                |  |