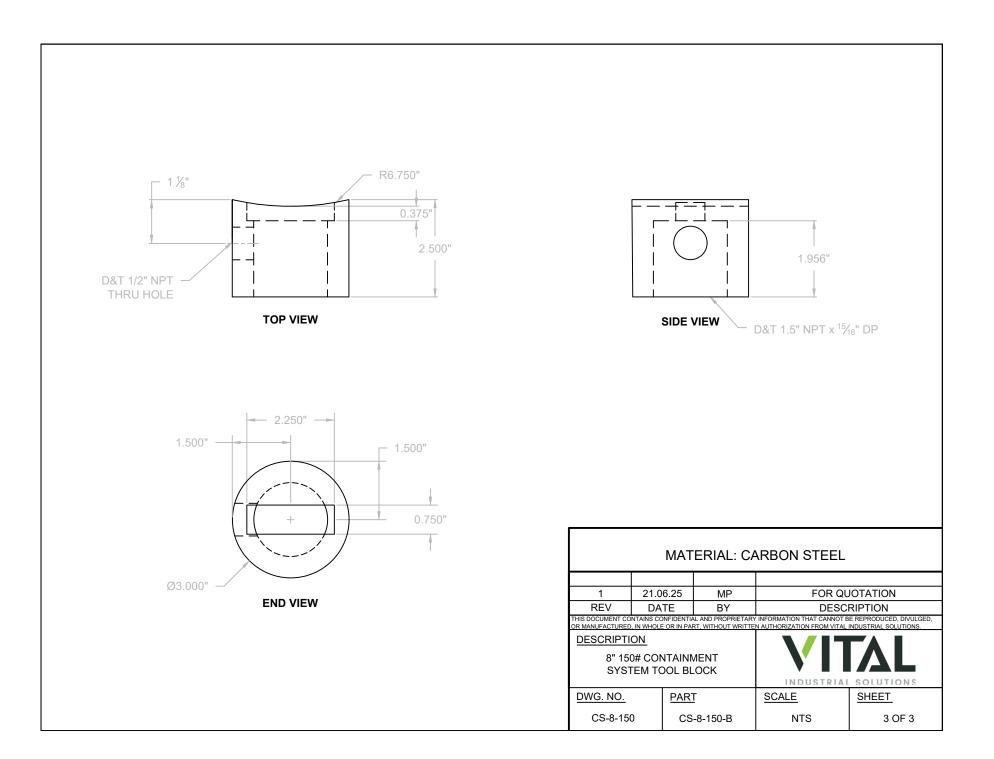

| Image: series of the series | Image: constrained of the second of the s |                 |                           |              |                                                                                            |  |
|-------------------------------------------------------------------------------------------------------------------------------------------------------------------------------------------------------------------------------------------------------------------------------------------------------------------------------------------------------------------------------------------------------------------------------------------------------------------------------------------------------------------------------------------------------------------------------------------------------------------------------------------------------------------------------------------------------------------------------------------------------------------------------------------------------------------------------------------------------------------------------------------------------------------------------------------------------------------------------------------------------------------------------------------------------------------------------------------------------------------------------------------------------------------------------------------------------------------------------------------------------------------------------------------------------------------------------------------------------------------------------------------------------------------------------------------------------------------------------------------------------------------------------------------------------------------------------------------------------------------------------------------------------------------------------------------------------------------------------------------------------------------------------------------------------------------------------------------------------------------------------------------------------------------------------------------------------------------------------------------------------------------------------------------------------------------------------------------------|-------------------------------------------------------------------------------------------------------------------------------------------------------------------------------------------------------------------------------------------------------------------------------------------------------------------------------------------------------------------------------------------------------------------------------------------------------------------------------------------------------------------------------------------------------------------------------------------------------------------------------------------------------------------------------------------------------------------------------------------------------------------------------------------------------------------------------------------------------------------------------------------------------------------------------------------------------------------------------------------------------------------------------------------------------------------------------------------------------------------------------------------------------------------------------------------------------------------------------------------------------------------------------------------------------------------------------------------------------------------------------------------------------------------------------------------------------------------------------------------------------------------------------------------------------------------------------------------------------------------------------------------------------------------------------------------------------------------------------------------------------------------------------------------------------------------------------------------------------------------------------------------------------------------------------------------------------------------------------------------------------------------------------------------------------------------------------------------------|-----------------|---------------------------|--------------|--------------------------------------------------------------------------------------------|--|
|                                                                                                                                                                                                                                                                                                                                                                                                                                                                                                                                                                                                                                                                                                                                                                                                                                                                                                                                                                                                                                                                                                                                                                                                                                                                                                                                                                                                                                                                                                                                                                                                                                                                                                                                                                                                                                                                                                                                                                                                                                                                                                 | MATERIAL: CARBON STEEL                                                                                                                                                                                                                                                                                                                                                                                                                                                                                                                                                                                                                                                                                                                                                                                                                                                                                                                                                                                                                                                                                                                                                                                                                                                                                                                                                                                                                                                                                                                                                                                                                                                                                                                                                                                                                                                                                                                                                                                                                                                                          |                 |                           |              |                                                                                            |  |
|                                                                                                                                                                                                                                                                                                                                                                                                                                                                                                                                                                                                                                                                                                                                                                                                                                                                                                                                                                                                                                                                                                                                                                                                                                                                                                                                                                                                                                                                                                                                                                                                                                                                                                                                                                                                                                                                                                                                                                                                                                                                                                 | 1<br>REV<br>THIS DOCUMENT CO                                                                                                                                                                                                                                                                                                                                                                                                                                                                                                                                                                                                                                                                                                                                                                                                                                                                                                                                                                                                                                                                                                                                                                                                                                                                                                                                                                                                                                                                                                                                                                                                                                                                                                                                                                                                                                                                                                                                                                                                                                                                    | 21.06.2<br>DATE | BY                        | D            | DR QUOTATION<br>ESCRIPTION<br>NNOT BE REPRODUCED, DIVULGED,<br>VITAL INDUSTRIAL SOLUTIONS. |  |
|                                                                                                                                                                                                                                                                                                                                                                                                                                                                                                                                                                                                                                                                                                                                                                                                                                                                                                                                                                                                                                                                                                                                                                                                                                                                                                                                                                                                                                                                                                                                                                                                                                                                                                                                                                                                                                                                                                                                                                                                                                                                                                 | OR MANUFACTURED, IN WHOLE OR IN PART, WITHOUT WRITTE<br>DESCRIPTION<br>2" 150# CONTAINMENT<br>SYSTEM TOOL SPADE                                                                                                                                                                                                                                                                                                                                                                                                                                                                                                                                                                                                                                                                                                                                                                                                                                                                                                                                                                                                                                                                                                                                                                                                                                                                                                                                                                                                                                                                                                                                                                                                                                                                                                                                                                                                                                                                                                                                                                                 |                 |                           |              |                                                                                            |  |
|                                                                                                                                                                                                                                                                                                                                                                                                                                                                                                                                                                                                                                                                                                                                                                                                                                                                                                                                                                                                                                                                                                                                                                                                                                                                                                                                                                                                                                                                                                                                                                                                                                                                                                                                                                                                                                                                                                                                                                                                                                                                                                 | <u>DWG. NO.</u><br>CS-2-15                                                                                                                                                                                                                                                                                                                                                                                                                                                                                                                                                                                                                                                                                                                                                                                                                                                                                                                                                                                                                                                                                                                                                                                                                                                                                                                                                                                                                                                                                                                                                                                                                                                                                                                                                                                                                                                                                                                                                                                                                                                                      |                 | <u>ART</u><br>CS-2-150-SP | SCALE<br>NTS | SHEET<br>2 OF 3                                                                            |  |