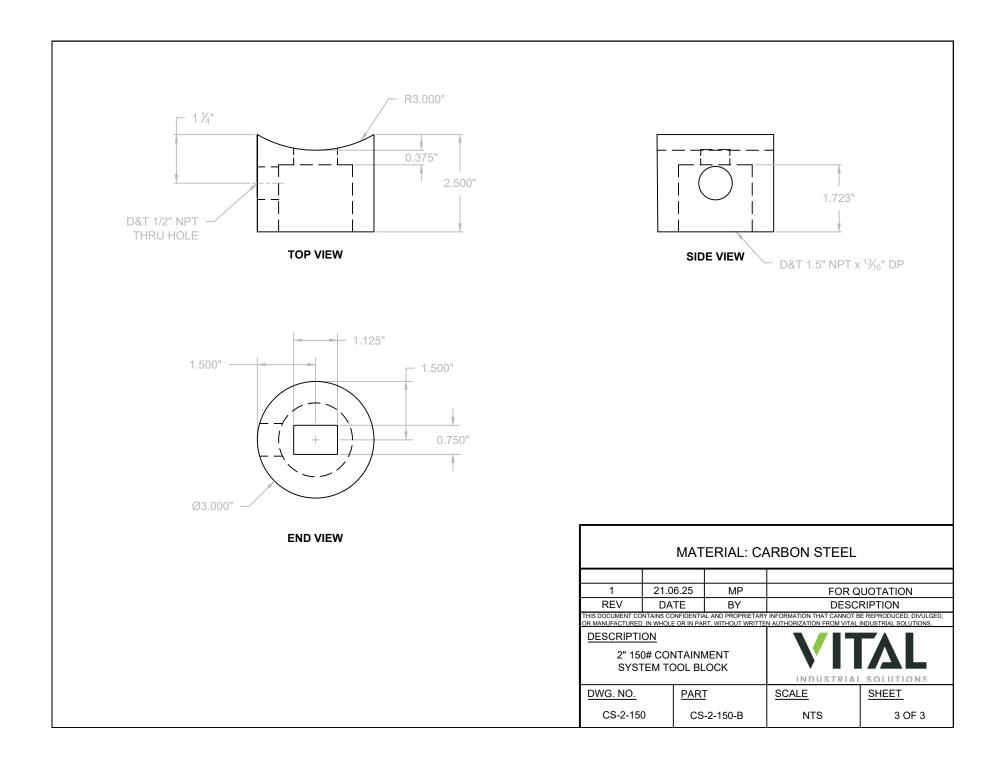

|                 | <u>ART</u><br>CS-2-150-SP | SCALE<br>NTS | SHEET<br>2 OF 3                                                                            |  |





| 4.125"<br>270°<br>1.250" CUTOUT<br>5.250" DIA.<br>3.000" DIA.<br>180°<br>TOP VIEW | 6.7                                                                                                                                                                                                          | 50"                 | 500" CUTOUT |                       |  |
|-----------------------------------------------------------------------------------|--------------------------------------------------------------------------------------------------------------------------------------------------------------------------------------------------------------|---------------------|-------------|-----------------------|--|
|